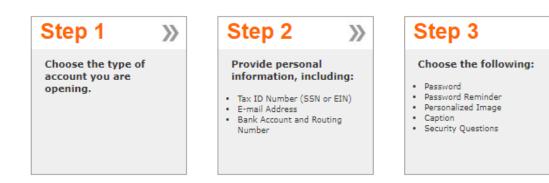

# Treasury Direct.



It takes just 3 steps to open a TreasuryDirect Account.



#### Help Logoff

# Treasury Direct.

How do I...? What's New Contact Us

My Account BuyDirect Current Holdings ManageDirect Account Info History Investor InBox Gift Box

**BuyDirect** 

Joseph: K-922-327-727

<u>Learn more about Security Types.</u>

**Marketable Securities** 

- O Bills Short-term securities of 1 year or less
- O Notes Medium-term fixed-principal securities of 2 to 10 years
- O Bonds Long-term fixed-principal securities of more than 10 years
- TIPS Notes/Bonds Medium or long-term Treasury Inflation-Protected Securities of 2 to 30 years
- FRN Medium-term Floating Rate Notes

View Tentative Auction Calendar.

View recent auction results.

Savings Bonds (NO Paper Savings Bonds)

O Series EE - An accrual-type security with a fixed interest rate

Series I - An accrual-type s