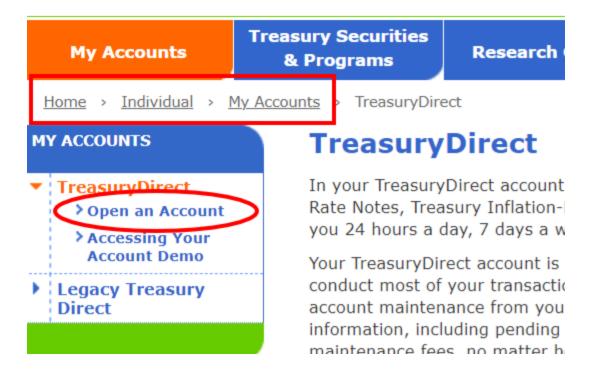

# Treasury Direct.



It takes just 3 steps to open a TreasuryDirect Account.



#### Help Logoff

# Treasury Direct.

How do I...? What's New Contact Us

My Account BuyDirect Current Holdings ManageDirect Account Info History Investor InBox Gift Box

**BuyDirect** 

Joseph: K-922-327-727

<u>Learn more about Security Types.</u>

**Marketable Securities** 

- O Bills Short-term securities of 1 year or less
- O Notes Medium-term fixed-principal securities of 2 to 10 years
- O Bonds Long-term fixed-principal securities of more than 10 years
- TIPS Notes/Bonds Medium or long-term Treasury Inflation-Protected Securities of 2 to 30 years
- FRN Medium-term Floating Rate Notes

View Tentative Auction Calendar.

View recent auction results.

Savings Bonds (NO Paper Savings Bonds)

O Series EE - An accrual-type securi